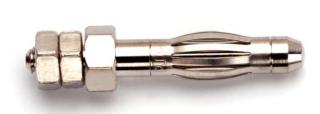

# Model 72918 4mm Banana Plug with Threaded M3 Stud

### **Features**

- Threaded M3 stud for rapid mounting.
- Furnished with two hex nuts.
- Ideal for lug or ring type connections.
- Mates to standard 4mm banana jacks.

#### **Materials**

Body: Nickel-plated brass Finish: Tarnish resistant nickel