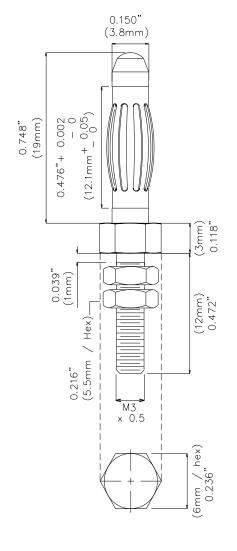

# Model 72918 4mm Banana Plug with Threaded M3 Stud

### **Features**

- Threaded M3 stud for rapid mounting.
- Furnished with two hex nuts.
- Ideal for lug or ring type connections.
- Mates to standard 4mm banana jacks.

#### **Materials**

Body: Nickel-plated brass Finish: Tarnish resistant nickel