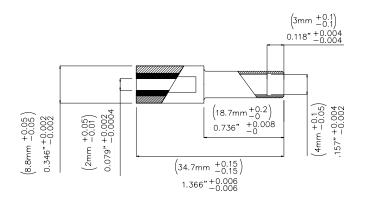

All dimensions are in inches. Tolerances (except noted):  $.xx = \pm .02$ " (,51 mm),  $.xxx = \pm .005$ " (,127 mm). All specifications are to the latest revisions. Specifications are subject to change without notice. Registered trademarks are the property of their respective companies.