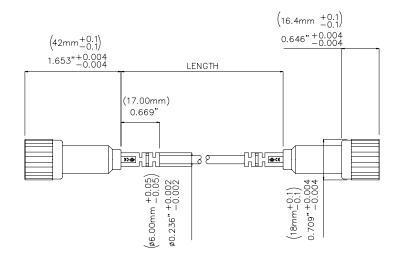

## Ordering Information

Model: 72926-C-Length

Available Lengths: 40 inches (-40) or 80 inches (-80)

All dimensions are in inches. Tolerances (except noted):  $.xx = \pm .02$ " (,51 mm),  $.xxx = \pm .005$ " (,127 mm). All specifications are to the latest revisions. Specifications are subject to change without notice. Registered trademarks are the property of their respective companies.