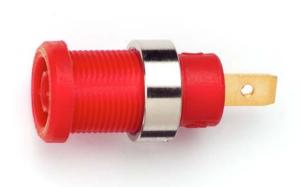

### **Model 72913**

Panel Mt IEC61010 4mm (0.16in) Jack for Sheathed Banana Plugs

Model 72913 Panel Mount IEC61010 4mm (0.16in) Jack for Sheathed Banana Plugs

#### **Features**

- Panel Mt. IEC61010 4mm (0.16in) Jack for Sheathed Banana Plugs.
- Solder Tab.

### **Materials**

Body: PolyamideNut: Nickel-plated

Solder Tab: Gold-plated Nickel Brass