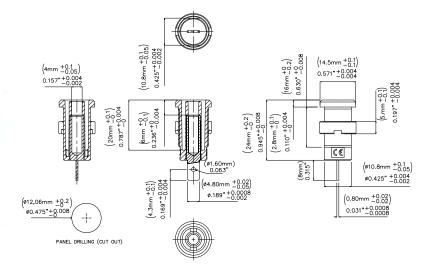

Fax: 425-446-5844

Europe: 31-(0) 40 2675 150 International: 425-446-5500

Where to Buy: www.pomonaelectronics.com

All dimensions are in inches. Tolerances (except noted):  $.xx = \pm .02$ " (,51 mm),  $.xxx = \pm .005$ " (,127 mm). All specifications are to the latest revisions. Specifications are subject to change without notice. Registered trademarks are the property of their respective companies.