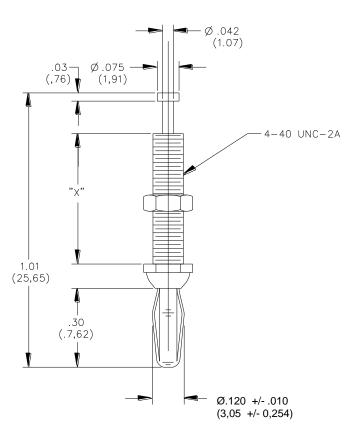

# Model 3276 & 4513 Miniature Banana Plug with Threaded Stud

| Model | "X" Dimension |
|-------|---------------|
| 3276  | .23" (5,8mm)  |
| 4513  | .48" (12,2mm) |

Minimum Panel Thickness is 0.030" (0.76mm)

#### **Features**

- Threaded stud enables fast and easy mounting to panels.
- Solder turret allows wire attachment.
- Miniature banana plug features gold plated Beryllium Copper for long insertion life and low contact resistance.

### **Materials**

Miniature Banana Plug:

Spring: Beryllium Copper, Gold Plated

Body: Brass, Gold Plated

Hex Nut: 4-40 Nut, Stainless Steel