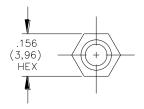

### **Materials**

Miniature Banana Plug:

Spring: Beryllium Copper, Gold Plated

Body: Brass, Gold Plated

Hex Nut: 4-40 Nut, Stainless Steel