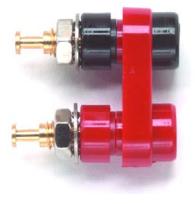

## Model 2143 Double Miniature Banana Jack

| MODEL NO. | MTG. PLATE COLOR |
|-----------|------------------|
| 2143-0    | BLACK PLATE      |
| 2143-2    | RED PLATE        |

#### Features

- Accepts miniature banana plugs.
- Mounts in panels up to .188" thick.

### **Materials**

Miniature Banana Jack: Body – Gold plated brass Lockwasher #8 – Nickel Plated Steel Hex Nut #8-32 – Nickel Plated Brass Insulation – Polycarbonate, Color: One Red and one Black Panel Insulator – Polycarbonate