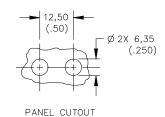

#### Features

- Accepts miniature banana plugs.
- Mounts in panels up to .188" thick.