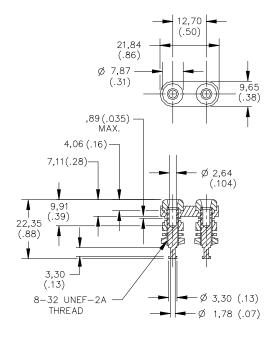

#### Features

- Accepts miniature banana plugs.
- Mounts in panels up to .188" thick.

the property of their respective companies.

All dimensions are in inches. Tolerances (except noted):  $.xx = \pm .02^{\circ}$  (,51 mm),

Specifications are subject to change without notice. Registered trademarks are

 $.xxx = \pm .005$ " (,127 mm). All specifications are to the latest revisions.